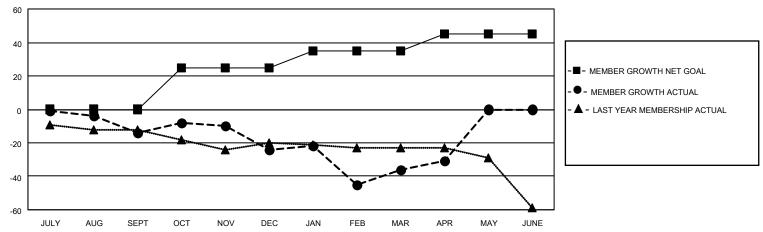

## GOALS AND ACTUAL MEMBERS CUMULATIVE

| DROPPED CLUBS: 1 |    | 20 CLUBS OF 43 ADDED 1 OR<br>MORE NEW MEMBERS | GENDER DISTRIBUTION                |              |  |
|------------------|----|-----------------------------------------------|------------------------------------|--------------|--|
|                  |    | WORE NEW WEINBERS                             | MALE                               | 759 (72.15%) |  |
|                  |    |                                               | FEMALE                             | 293 (27.85%) |  |
| DROPPED MEMBERS  |    |                                               | NON BINARY                         | 0 (0.00%)    |  |
|                  |    |                                               | PREFER NOT TO ANSWER               | 0 (0.00%)    |  |
| DECEASED         | 6  |                                               |                                    |              |  |
| CLUB CANCELLED   | 0  | CLICK HERE FOR CUMULATIVE                     | TOTAL FAMILY UNIT MEMBERS          | ; 183        |  |
| OTHER            | 85 | MEMBERSHIP DATA                               |                                    |              |  |
| TOTAL            | 91 |                                               | FAMILY MEMBERS PAYING HALF DUES 93 |              |  |
|                  |    |                                               |                                    |              |  |